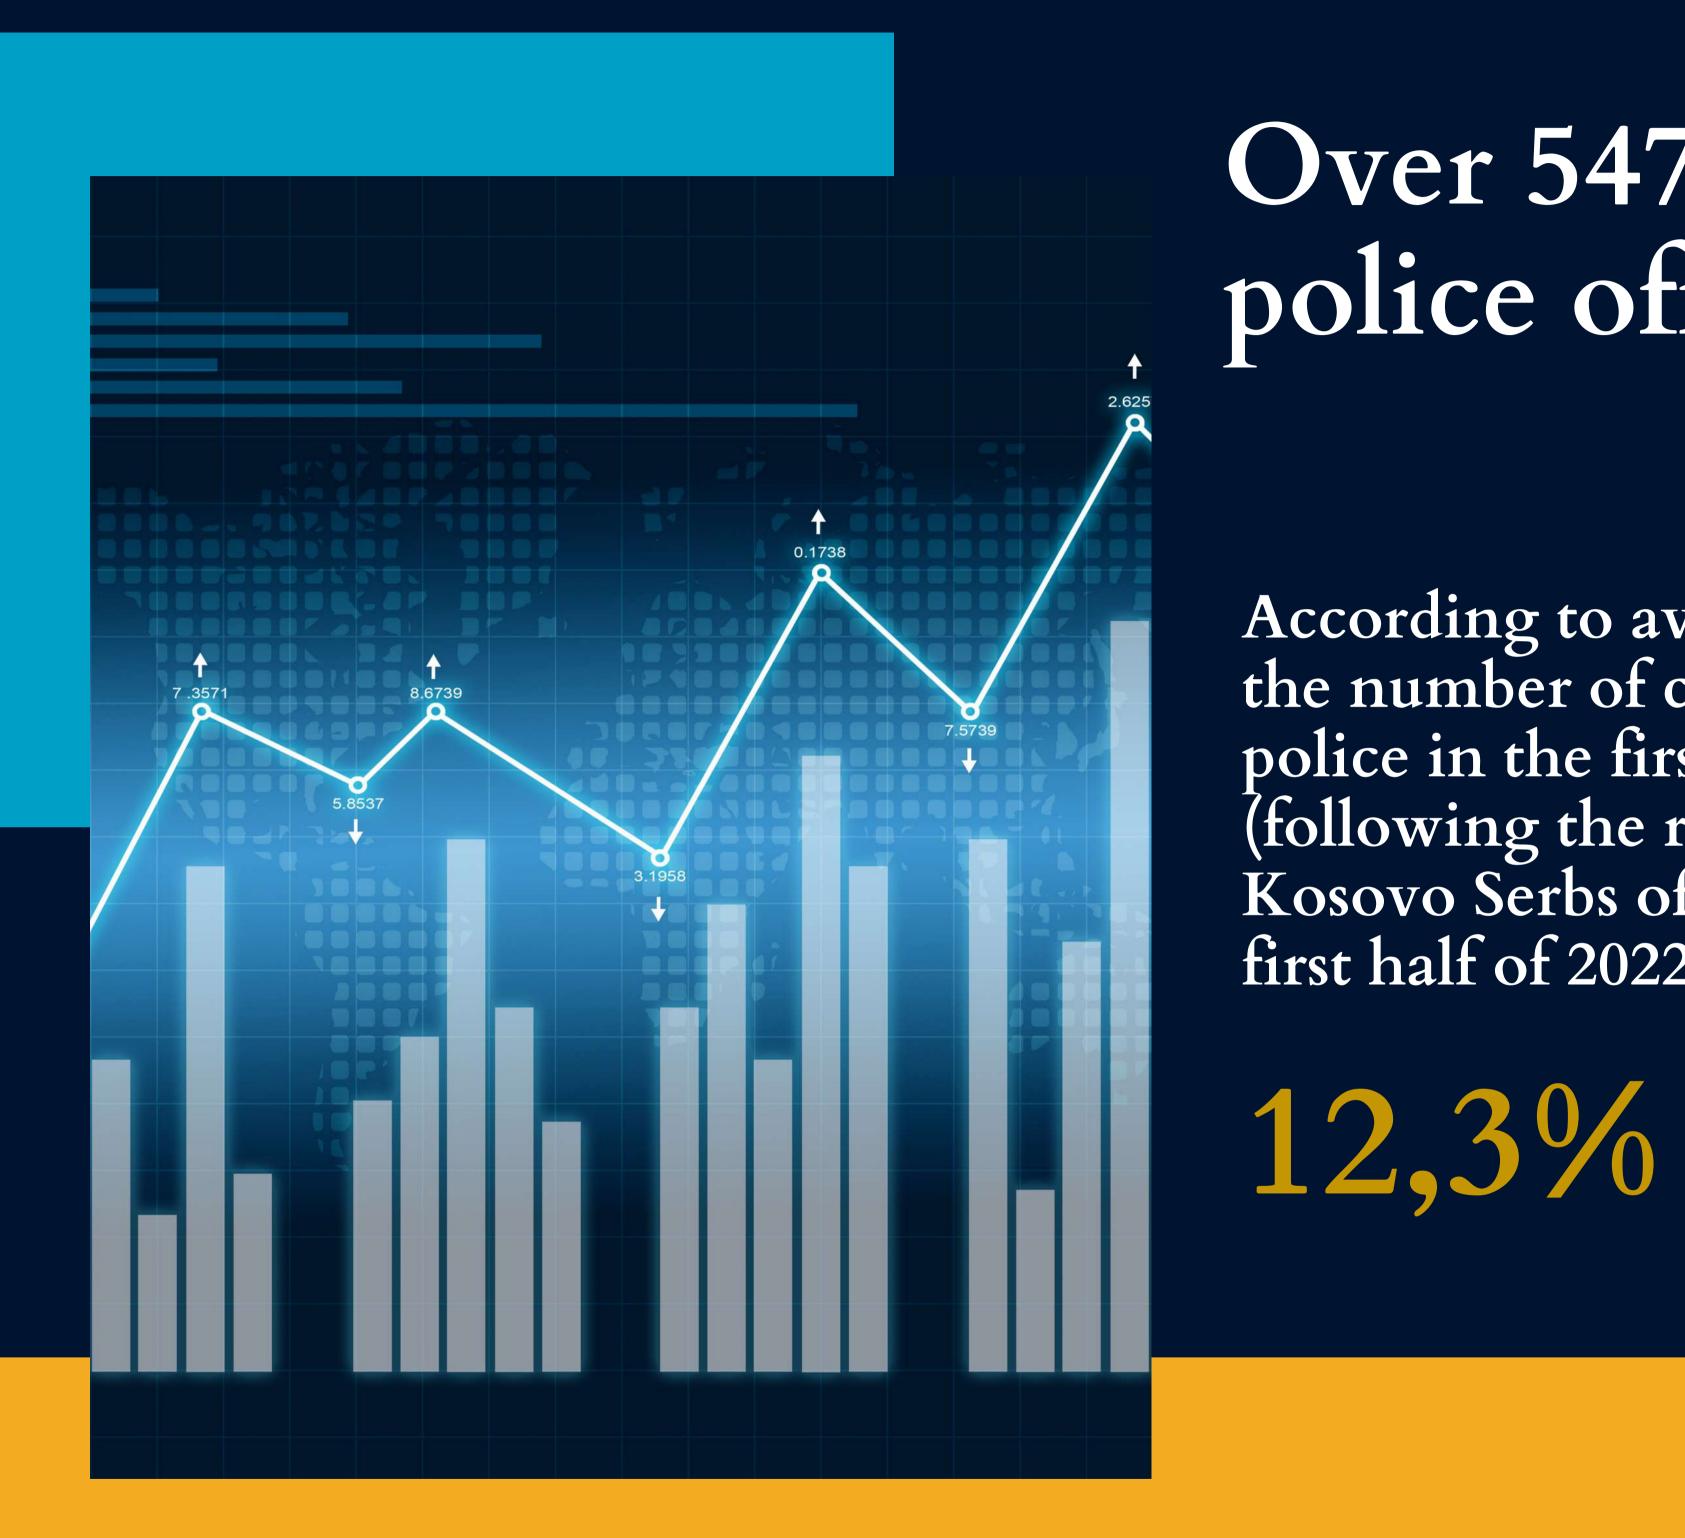

## Over 547 Kosovo Serb police officers resigned

According to available statistical data, the number of cases initiated by the police in the first half of 2023 (following the resignation of the Kosovo Serbs officers) compared to the first half of 2022 has increased by